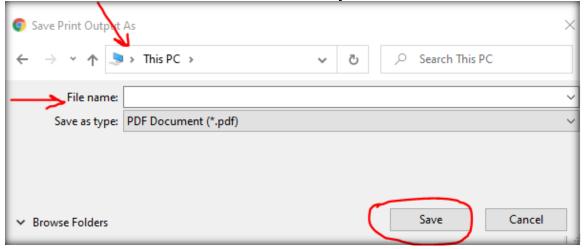

## **PRINTING TO PDF**

c. Click "Print". A popup will appear asking for the file name and the location to save the document.

d. Enter the name of the file and the location of where you wish to save the document to and select "Save"