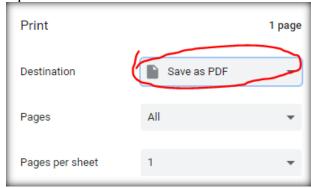

b. Select the appropriate printer destination. You should have at least one of the three options below.

Option 1 is "Save as PDF"

Option 2 is "Microsoft Print to PDF"

Option 3 is "Adobe PDF"