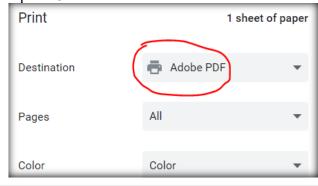

b. Select the appropriate printer destination. You should have at least one of the three options below.

Option 1 is "Save as PDF"

Option 2 is "Microsoft Print to PDF"

Option 3 is "Adobe PDF"