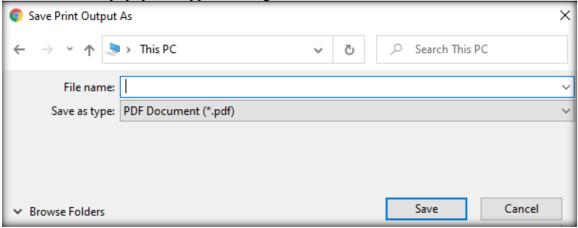

## **PRINTING TO PDF**

c. Click "Print". A popup will appear asking for the file name and the location to save the document.

d. Enter the name of the file and the location of where you wish to save the document to and select "Save"