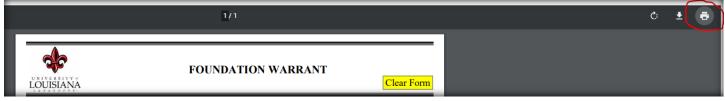

## **PRINTING TO PDF**

- 1. When you open the document from the link above, complete the fillable pdf with required information.
- 2. At this point, you have the option to print the document to pdf.
  - a. Select the "print" function by clicking on the little printer icon