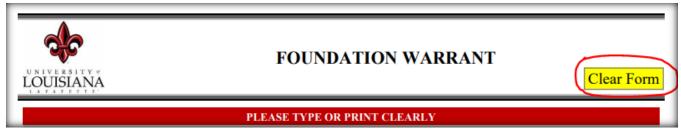

e. The document should no longer be a fillable PDF and you should no longer be able to see the "Clear Form" function.