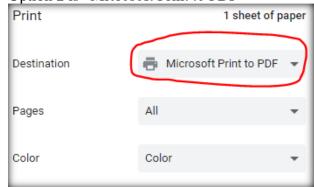

b. Select the appropriate printer destination. You should have at least one of the three options below.

Option 1 is "Save as PDF"

Option 2 is "Microsoft Print to PDF"

Option 3 is "Adobe PDF"